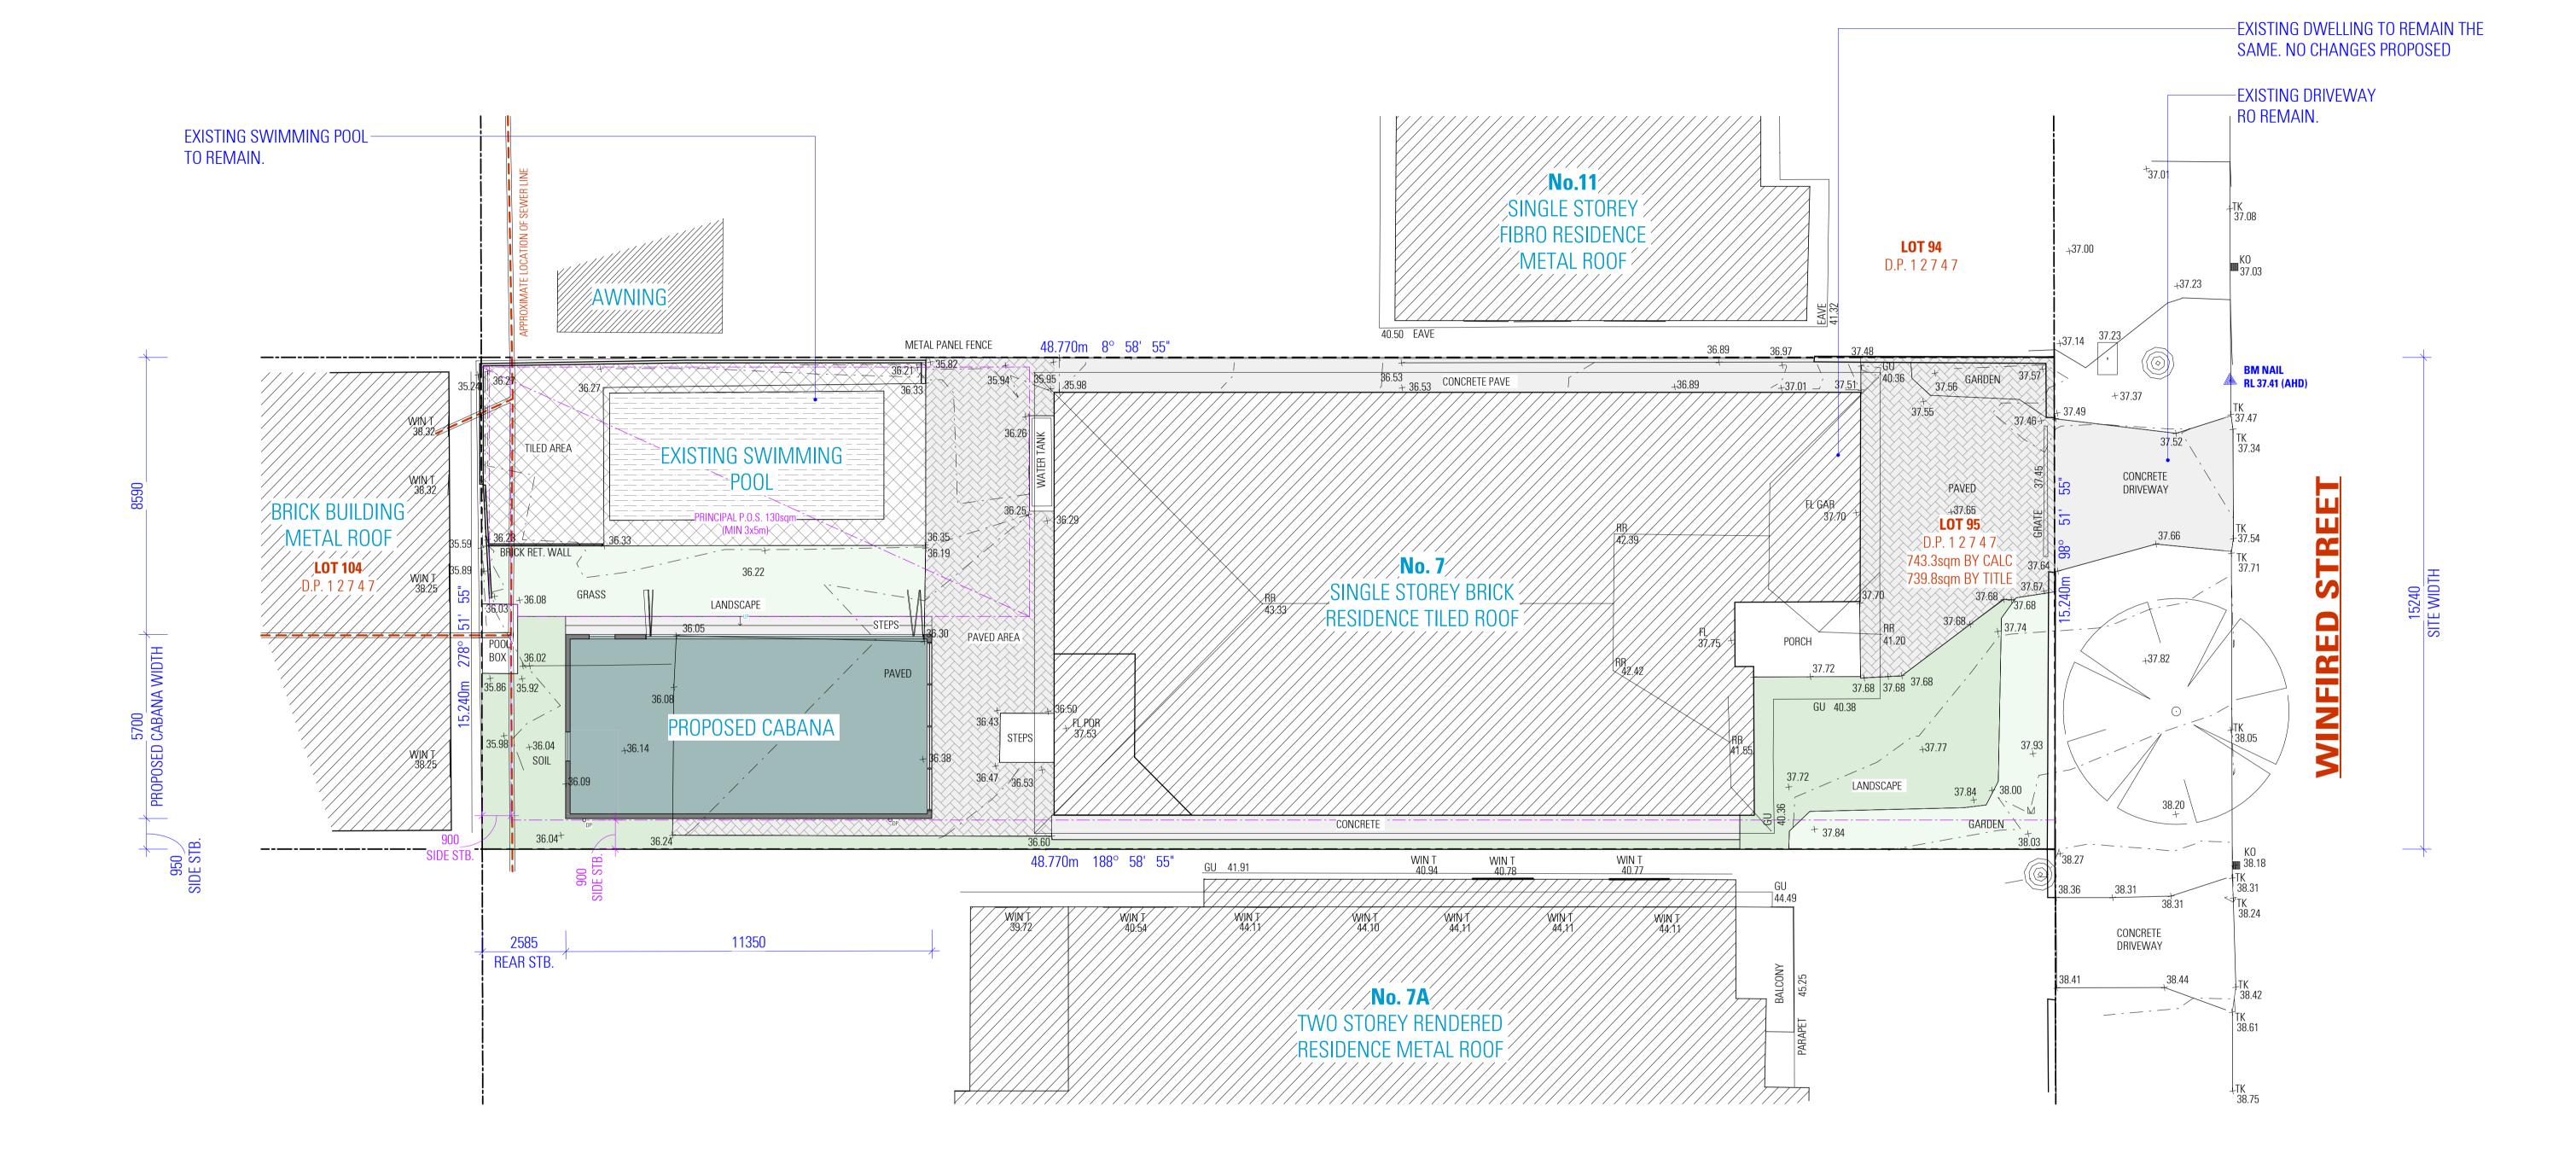

NOTES:

• REFER TO LANDSCAPE PLAN FOR DETAILS

• REFER TO STORMWATER PLAN FOR STORMWATER DETAILS

EXISTING DWELLING 743.115sqm 283.95sqm / SEDIMENT AND EROSION CONTROL PLAN PROPOSED CABANA 60sqm REFER TO STORMWATER PLAN AND BASIX REPORT FOR TOTAL FLOOR AREA 283.95sqm RAINWATER TANK DETAILS

ALL BOUNDARY FENCING TO BE MAINTAINED OR CONSTRUCTED AT A HEIGHT OF 1800mm ABOVE NGL FLOOR SPACE RATIO PRIVATE OPEN SPACE 130sqm LANDSCAPE AREA (SITE) 117.03sqm 56.37sqm 60.66sqm LANDSCAPE AREA (FRONT) LANDSCAPE AREA (REAR)
IMPERVIOUS AREA

621.953sqm

| LEGEND                 |        |  |
|------------------------|--------|--|
| ITEM                   | SYMBOL |  |
| GROUND FLOOR AREA      |        |  |
| LINE OF FIRST FLOOR    | []     |  |
| SITE BOUNDARY          |        |  |
| COMPLIANCE LINE        |        |  |
| COMPLIANCE DIMENSION   | + +    |  |
| NEIGHBOURING BUILDINGS |        |  |
| GRASS ZONE             |        |  |
| LANDSCAPING ZONE       |        |  |

# PROPOSED ALTERATIONS AND ADDITIONS 9 WINIFRED STREET, CONDELL PARK NSW 2200

DRAWING PROPOSED SITE PLAN

JOHN KHOURY SCALE 1:100/ A1 **ISSUE** A 18.02.2025

DWG No.

NORTH ELEVATION

WEST ELEVATION