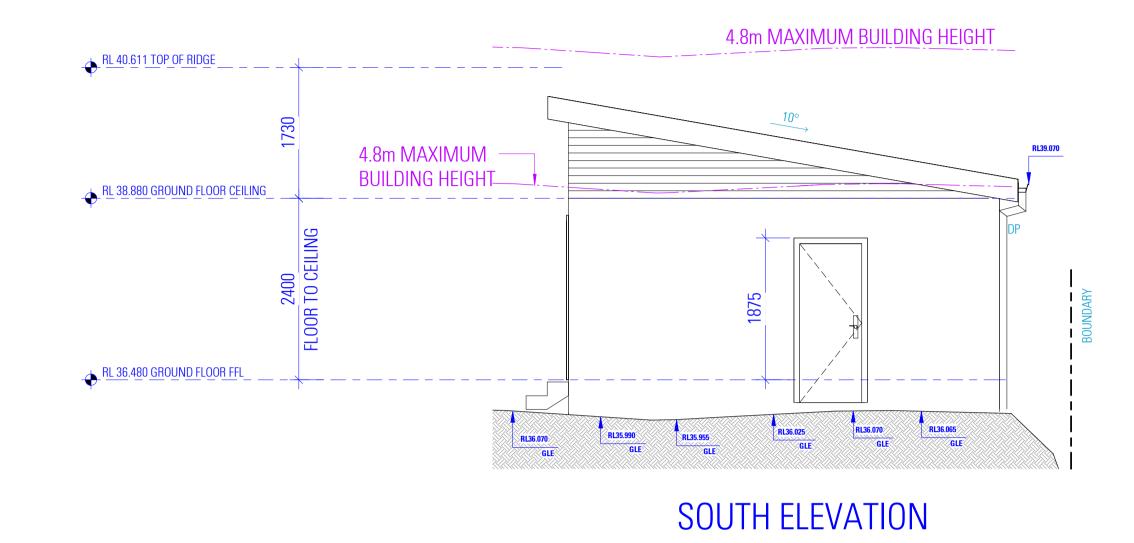

A 18.02.2025 ISSUED FOR DA ISSUE DATE DESCRIPTION

**DESIGN** ANTHONY SAOUMA

DRAFTED ANDREA SAOUMA

PROPOSED ALTERATIONS AND ADDITIONS 9 WINIFRED STREET, CONDELL PARK NSW 2200

DRAWING ELEVATIONS

**SCALE** 1:50 / A1 JOHN KHOURY **ISSUE** A 18.02.2025