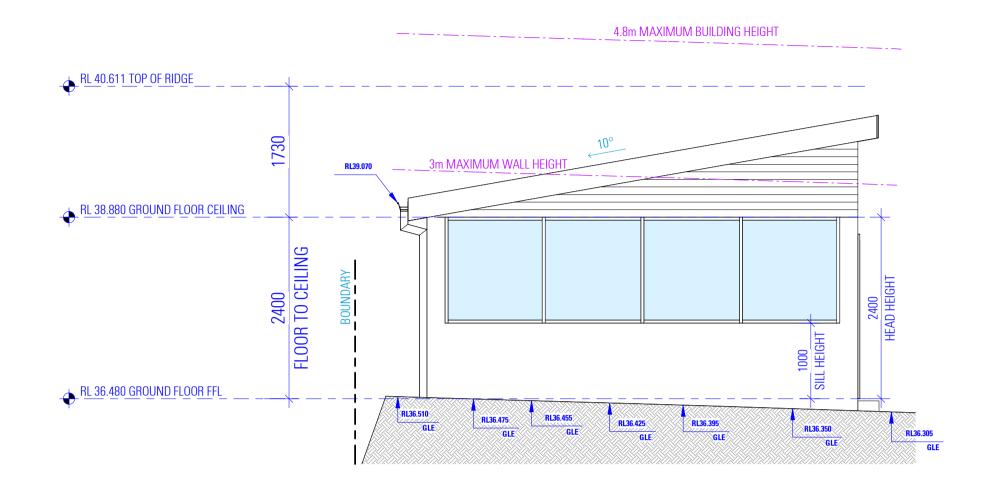

# PROPOSED ALTERATIONS AND ADDITIONS 9 WINIFRED STREET, CONDELL PARK NSW 2200

DRAWING PROPOSED SITE PLAN

JOHN KHOURY SCALE 1:100/ A1 **ISSUE** A 18.02.2025

DWG No.

NORTH ELEVATION

WEST ELEVATION

A 18.02.2025 ISSUED FOR DA ISSUE DATE DESCRIPTION

**DESIGN** ANTHONY SAOUMA

DRAFTED ANDREA SAOUMA

PROPOSED ALTERATIONS AND ADDITIONS 9 WINIFRED STREET, CONDELL PARK NSW 2200

DRAWING ELEVATIONS

**SCALE** 1:50 / A1 JOHN KHOURY **ISSUE** A 18.02.2025