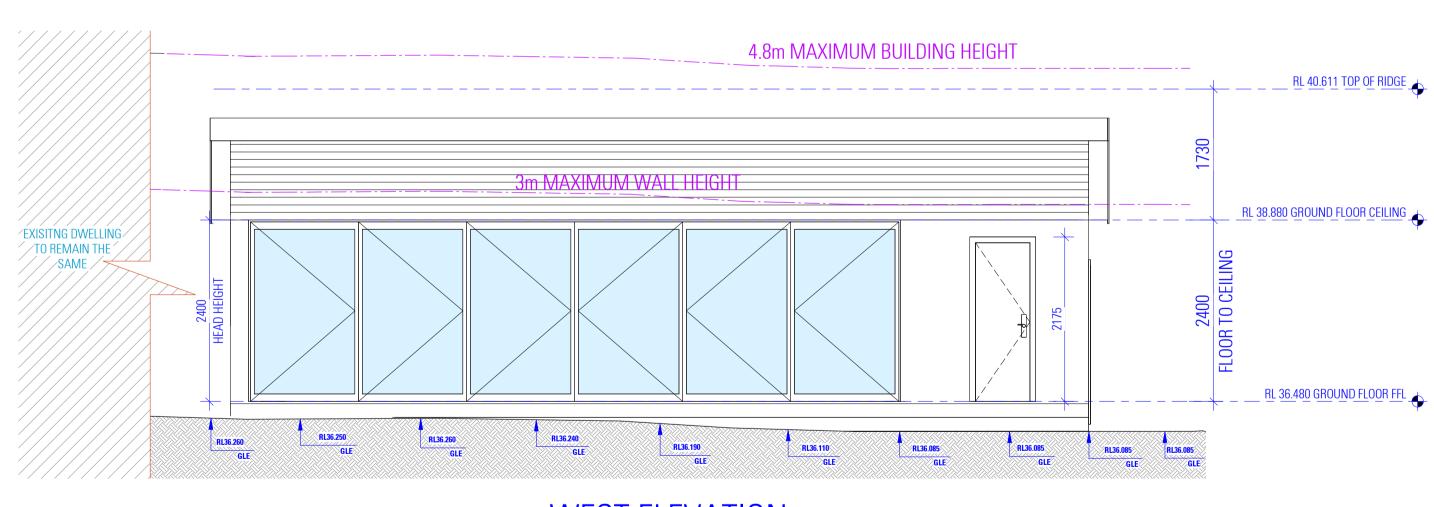

# PROPOSED ALTERATIONS AND ADDITIONS 9 WINIFRED STREET, CONDELL PARK NSW 2200

DRAWING PROPOSED SITE PLAN

JOHN KHOURY SCALE 1:100/ A1 **ISSUE** A 18.02.2025

DWG No.

NORTH ELEVATION

WEST ELEVATION