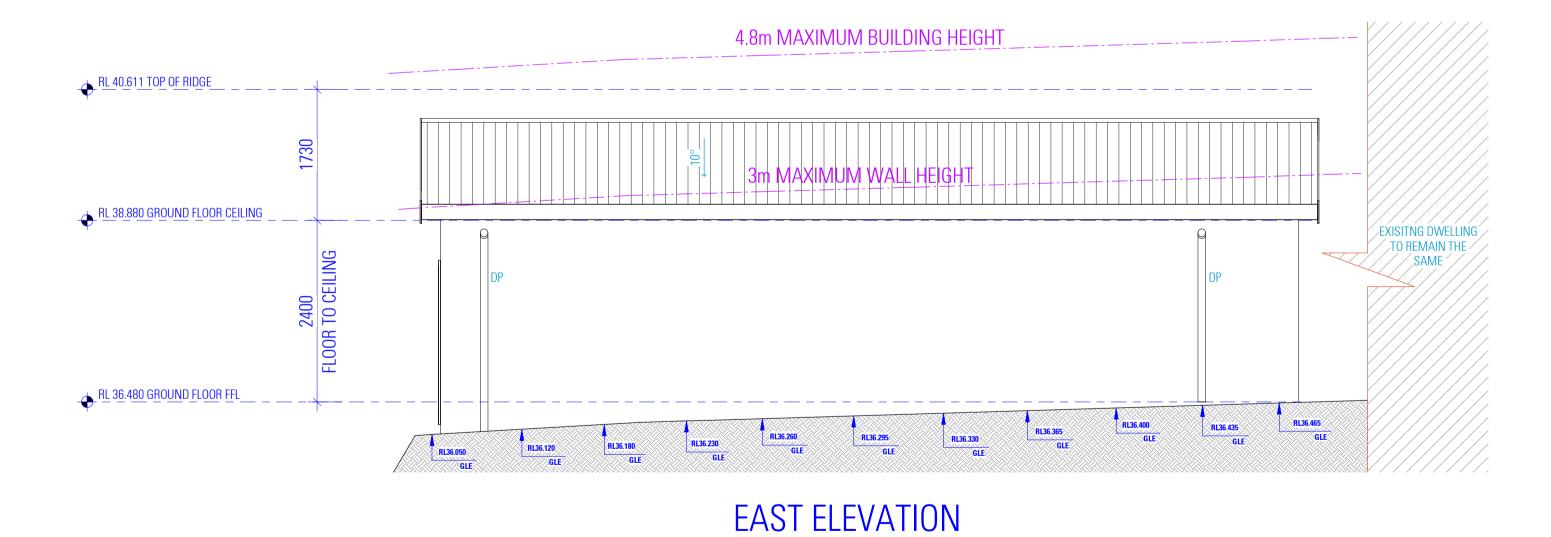

# PROPOSED ALTERATIONS AND ADDITIONS 9 WINIFRED STREET, CONDELL PARK NSW 2200

DRAWING PROPOSED SITE PLAN

JOHN KHOURY SCALE 1:100/ A1 **ISSUE** A 18.02.2025

DWG No.

NORTH ELEVATION

WEST ELEVATION